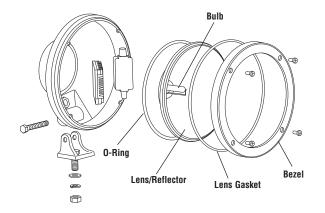

### KC Pro-Sport HID 35 Watt Driving PAR 56 - 8-inch Housing

| 851    | 1851   | Driving - Clear | Black Polymax | 35    | 350,000     | 3500   | 42032          | 2603 | 3618  | 3077P  | 3077N  |
|--------|--------|-----------------|---------------|-------|-------------|--------|----------------|------|-------|--------|--------|
| Part # | Part # | Beam Type/Color | Finish        | Watts | Candlepower | Lumens | Assembly       | Bulb | Bezel | Gasket | 0-Ring |
| Pack   | Light  |                 |               |       | Beam        |        | Lens/Reflector |      |       | Lens   |        |
| Pair   | Single |                 |               |       |             |        |                |      |       |        |        |