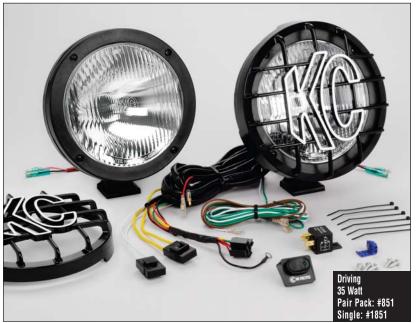

### Pair Packs Include:

- Two KC Pro-Sport 35 watt HID Driving lights
- Two protective stone guards
- · Pre-terminated relay wiring harness
- Illustrated installation instructions

### KC Pro-Sport HID 35 Watt Driving PAR 56 - 8-inch Housing

| 851    | 1851   | Driving - Clear | Black Polymax | 35    | 350,000     | 3500   | 42032          | 2603 | 3618  | 3077P  | 3077N  |
|--------|--------|-----------------|---------------|-------|-------------|--------|----------------|------|-------|--------|--------|
| Part # | Part # | Beam Type/Color | Finish        | Watts | Candlepower | Lumens | Assembly       | Bulb | Bezel | Gasket | 0-Ring |
| Pack   | Light  |                 |               |       | Beam        |        | Lens/Reflector |      |       | Lens   |        |
| Pair   | Single |                 |               |       |             |        |                |      |       |        |        |