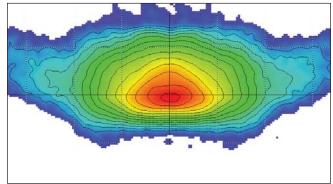

# KC PRO-SPORT HID 8-inch Driving Lights

Document #121912851 12/12



# **Photometrics:**





# **Features**

KC Pro-Sport HID lights are fully self-contained with the ballast and starter located inside the housing.

- Durable 8-inch dia. black Polymax housing
- Computer designed precision polished reflector
- Virtually unbreakable hard coated Lexan® lens
- Rugged 35 watt solid state ballast and starter will withstand the most severe conditions
- Rated at 3500 lumens per lamp

Also available in a 6-inch model

### Pair Packs Include:

- Two KC Pro-Sport 35 watt HID Driving lights
- Two protective stone guards
- · Pre-terminated relay wiring harness
- Illustrated installation instructions

# 8.79" (22.33 cm) (20.80 cm) (1/2" stud



### KC Pro-Sport HID 35 Watt Driving PAR 56 - 8-inch Housing

| 851    | 1851   | Driving - Clear | Black Polymax | 35    | 350,000     | 3500   | 4