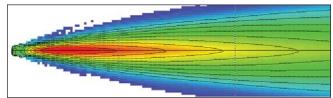

# KC PRO-SPORT HID 8-inch Driving Lights

Document #121912851 12/12



# **Photometrics:**





# **Features**

KC Pro-Sport HID lights are fully self-contained with the ballast and starter located inside the housing.

- Durable 8-inch dia. black Polymax housing
- Computer designed precision polished reflector
- Virtually unbreakable hard coated Lexan® lens
- Rugged 35 watt solid state ballast and starter will withstand the most severe conditions
- Rated at 3500 lumens per lamp

Also available in a 6-inch model

### Pair Packs Include:

- Two KC Pro-Sport 35 watt HID Driving lights
- Two protective stone guards
- · Pre-terminated relay wiring harness
- Illustrated installation instructions

# 8.79" (22.33 cm) (20.80 cm) (1/2" stud



### KC Pro-Sport HID 35 Watt Driving PAR 56 - 8-inch Housing

| 851    | 1851   | Driving - Clear | Black Polymax | 35    | 350,000     | 3500   | 420