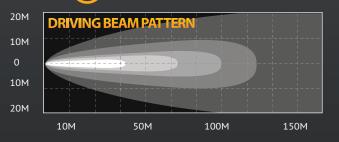

# **KCHILITES** DAYLIGHTER. 130-WATT DRIVING



# DAYLIGHTER, DRIVING

#### **FEATURES**

- 130-Watt Halogen Bulb
- 175,000 Candlepower
- 6" Diameter Steel Shock Mounted Housing
- Polished Stainless Steel, Chrome or Black Painted Finish
- Computer Designed Parabolic Reflector
- Optical Quality Glass Lens
- Pair Packs Include Pre-Terminated Relay Wiring Harness with Waterproof Connectors & Protective Light Covers
- For Off-Road Use Only



#### KC DAYLIGHTER DRIVING BEAM

#### 



## PERFORMANCE



### DIMENSIONS





| Pair Pack | Single Light |                 |           |              | Beam        |        |        |       |
|-----------|--------------|-----------------|-----------|--------------|-------------|--------|--------|-------|
| Part #    | Part #       | Beam Type/Color | Finish    | Wattage/Type | Candlepower | Width  | Height | Depth |
| 633       | 1633         | Driving - Clear | Chrome    | 130          | 175,000     | 6.125" | 7.375" | 5.25" |
| 634       | 1634         | Driving - Clear | Black     | 130          | 175,000     | 6.125" | 7.375" | 5.25" |
| 635       | 1635         | Driving - Clear | Stainless | 130          | 175,000     | 6.125" | 7.375" | 5.25" |

KC HiLiTES, Inc. • 2843 West Avenida de Luces. Williams, AZ. 86046 • Phone