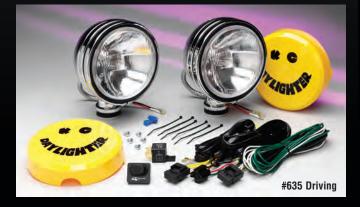

# **KCHILITES** DAYLIGHTER. 130-WATT DRIVING

# DAYLIGHTER, DRIVING

#### **FEATURES**

- 130-Watt Halogen Bulb
- 175,000 Candlepower
- 6" Diameter Steel Shock Mounted Housing
- Polished Stainless Steel, Chrome or Black Painted Finish
- Computer Designed Parabolic Reflector
- Optical Quality Glass Lens
- Pair Packs Include Pre-Terminated Relay Wiring Harness with Waterproof Connectors & Protective Light Covers
- For Off-Road Use Only

#### KC DAYLIGHTER DRIVING BEAM