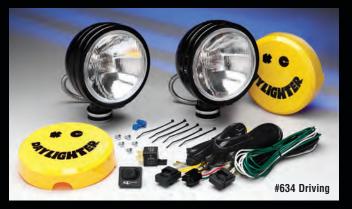

### DIMENSIONS

| Pair Pack | Single Light |                 |           |              | Beam        |        |        |       |
|-----------|--------------|-----------------|-----------|--------------|-------------|--------|--------|-------|
| Part #    | Part #       | Beam Type/Color | Finish    | Wattage/Type | Candlepower | Width  | Height | Depth |
| 633       | 1633         | Driving - Clear | Chrome    | 130          | 175,000     | 6.125" | 7.375" | 5.25" |
| 634       | 1634         | Driving - Clear | Black     | 130          | 175,000     | 6.125" | 7.375" | 5.25" |
| 635       | 1635         | Driving - Clear | Stainless | 130          | 175,000     | 6.125" | 7.375" | 5.25" |