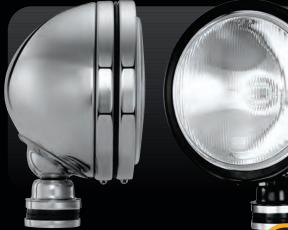

# **KCHILITES** DAYLIGHTER. 130-WATT DRIVING

# DAYLIGHTER, DRIVING

#### **FEATURES**

- 130-Watt Halogen Bulb
- 175,000 Candlepower
- 6" Diameter Steel Shock Mounted Housing
- Polished Stainless Steel, Chrome or Black Painted Finish
- Computer Designed Parabolic Reflector
- Optical Quality Glass Lens
- Pair Packs Include Pre-Terminated Relay Wiring Harness with Waterproof Connectors & Protective Light Covers
- For Off-Road Use Only