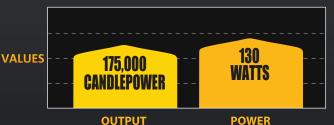

#### **FEATURES**

- 130-Watt Halogen Bulb
- 175,000 Candlepower
- 6" Diameter Steel Shock Mounted Housing
- Polished Stainless Steel, Chrome or Black Painted Finish
- Computer Designed Parabolic Reflector
- Optical Quality Glass Lens
- Pair Packs Include Pre-Terminated Relay Wiring Harness with Waterproof Connectors & Protective Light Covers
- For Off-Road Use Only

## PERFORMANCE

### DIMENSIONS

| Pair Pack | Single Light |                 |           |              | Beam        |        |        |       |
|-----------|--------------|-----------------|-----------|--------------|-------------|--------|--------|-------|
| Part #    | Part #       | Beam Type/Color | Finish    | Wattage/Type | Candlepower | Width  | Height | Depth |
| 633       | 1633         | Driving - Clear | Chrome    | 130          | 175,000     | 6.125" | 7.375" | 5.25" |
| 634       | 1634         | Driving - Clear | Black     | 130          | 175,000     | 6.125" | 7.375" | 5.25" |
| 635       | 1635         | Driving - Clear | Stainless | 130          | 175,000     | 6.125" | 7.375" | 5.25" |