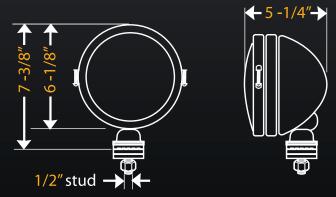

### DIMENSIONS

| Pair Pack | Single Light |                 |           |              | Beam        |        |        |       |
|-----------|--------------|-----------------|-----------|--------------|-------------|--------|--------|-------|
| Part #    | Part #       | Beam Type/Color | Finish    | Wattage/Type | Candlepower | Width  | Height | Depth |
| 633       | 1633         | Driving - Clear | Chrome    | 130          | 175,000     | 6.125" | 7.375" | 5.25" |
| 634       | 1634         | Driving - Clear | Black     | 130          | 175,000     | 6.125" | 7.375" | 5.25" |
| 635       | 1635         | Driving - Clear | Stainless | 130          | 175,000     | 6.125" | 7.375" | 5.25" |