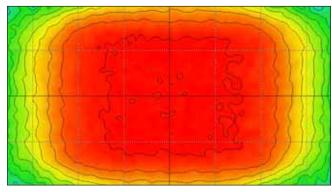

# KC 26 Series Back-Up / Flood Lights

Document #05100600.1 5/10



### **Photometrics:**





## **Features**

- Compact 2" x 6" Black Composite Housing
- 55 Watt Halogen Bulb & Flood Lens Pattern Illuminates a Larger Area than Standard O.E. Back-Up Lights
- · 2 Axis Mount Provides Simple & Accurate Aiming
- Wiring Harness Easily Connects to O.E. Back-Up Light Circuit Allowing Lights to Come On Automatically when Vehicle is Placed in Reverse

### Back-Up Lights System Includes:

- · Two 26 Series flood lights
- Relay wiring harness
   (Add-on switch allows manual operation of lights, Part #6303)
- Two heavy duty mounting brackets
- Illustrated installation instructions

## **Dimensions:**







#### 26 Series Back-Up / Flood - 2" x 6" Rectangular Housings

| Pair Pack<br>Part #       | Single Light<br>Part # | Beam Type/Color         | Finish          | Watts | Beam<br>Candlep