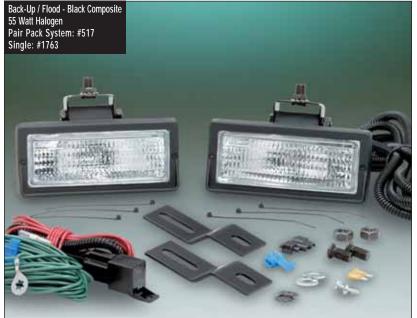

# KC 26 Series Back-Up / Flood Lights

Document #05100600.1 5/10

## **Features**

- Compact 2" x 6" Black Composite Housing
- 55 Watt Halogen Bulb & Flood Lens Pattern Illuminates a Larger Area than Standard O.E. Back-Up Lights
- · 2 Axis Mount Provides Simple & Accurate Aiming
- Wiring Harness Easily Connects to O.E. Back-Up Light Circuit Allowing Lights to Come On Automatically when Vehicle is Placed in Reverse

### Back-Up Lights System Includes:

- · Two 26 Series flood lights
- Relay wiring harness
   (Add-on switch allows manual operation of lights, Part #6303)
- Two heavy duty mounting brackets
- Illustrated installation instructions

#### 26 Series Back-Up / Flood - 2" x 6" Rectangular Housings

| Pair Pack<br>Part #       | Single Light<br>Part # | Beam Type/Color         | Finish          | Watts | Beam<br>Candlepower | Lens | Reflector | Bulb | Bezel | Gasket |
|---------------------------|------------------------|-------------------------|-----------------|-------|---------------------|------|-----------|------|-------|--------|
| 26 Series Back-Up / Flood |                        |                         |                 |       |                     |      |           |      |       |        |
| 517                       | 1763                   | Back-Up / Flood - Clear | Black Composite | 55    | n/a                 | 4633 | 3520      | 2551 | 3522  | 3524   |