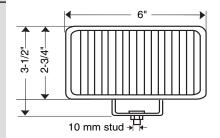

# KC 26 Series Back-Up / Flood Lights

Document #05100600.1 5/10



### **Photometrics:**





## **Features**

- Compact 2" x 6" Black Composite Housing
- 55 Watt Halogen Bulb & Flood Lens Pattern Illuminates a Larger Area than Standard O.E. Back-Up Lights
- · 2 Axis Mount Provides Simple & Accurate Aiming
- Wiring Harness Easily Connects to O.E. Back-Up Light Circuit Allowing Lights to Come On Automatically when Vehicle is Placed in Reverse

### Back-Up Lights System Includes:

- · Two 26 Series flood lights
- Relay wiring harness
   (Add-on switch allows manual operation of lights, Part #6303)
- Two heavy duty mounting brackets
- Illustrated installation instructions

## **Dimensions:**







#### 26 Series Back-Up / Flood - 2" x 6" Rectangular Housings

| Pair Pack<br>Part #       | Single Light<br>Part # | Beam Type/Color         | Finish          | Watts | Beam<br>Candlepower | Lens | Reflector | Bulb | Bezel | Gasket |
|---------------------------|------------------------|-------------------------|-----------------|-------|---------------------|------|-----------|------|-------|--------|
| 26 Series Back-Up / Flood |                        |                         |                 |       |                     |      |           |      |       |        |
| 517                       | 1763                   | Back-Up / Flood - Clear | Black Composite | 55    | n/a                 | 4633 | 3520      | 2551 | 3522  | 3524   |