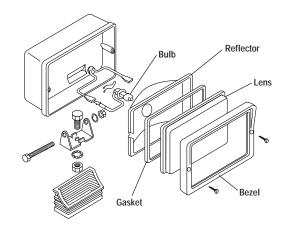

#### 26 Series Back-Up / Flood - 2" x 6" Rectangular Housings

| Pair Pack<br>Part #       | Single Light<br>Part # | Beam Type/Color         | Finish          | Watts | Beam<br>Candlepower | Lens | Reflector | Bulb | Bezel | Gasket |
|---------------------------|------------------------|-------------------------|-----------------|-------|---------------------|------|-----------|------|-------|--------|
| 26 Series Back-Up / Flood |                        |                         |                 |       |                     |      |           |      |       |        |
| 517                       | 1763                   | Back-Up / Flood - Clear | Black Composite | 55    | n/a                 | 4633 | 3520      | 2551 | 3522  | 3524   |