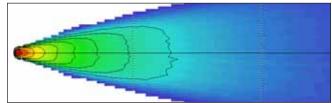

# KC 26 Series Back-Up / Flood Lights

Document #05100600.1 5/10



### **Photometrics:**





## **Features**

- Compact 2" x 6" Black Composite Housing
- 55 Watt Halogen Bulb & Flood Lens Pattern Illuminates a Larger Area than Standard O.E. Back-Up Lights
- · 2 Axis Mount Provides Simple & Accurate Aiming
- Wiring Harness Easily Connects to O.E. Back-Up Light Circuit Allowing Lights to Come On Automatically when Vehicle is Placed in Reverse

### Back-Up Lights System Includes:

- · Two 26 Series flood lights
- Relay wiring harness
   (Add-on switch allows manual operation of lights, Part #6303)
- Two heavy duty mounting brackets
- Illustrated installation instructions

## **Dimensions:**







#### 26 Series Back-Up / Flood - 2" x 6" Rectangular Housings

| Pair Pack<br>Part #       | Single Light<br>Part # | Beam Type/Color         | Finish          | Watts | Beam<br>Candlepow