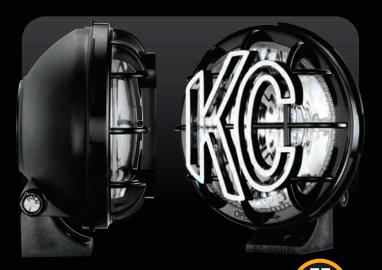

# **5" APOLLO PRO DRIVING**

## **FEATURES**

- 55-Watt Halogen Bulb
- 45,000 Candlepower
- Tough 5" Diameter Black Polymax Housing with **Built-In Protective Stone Guard**
- Computer Designed Polished Reflector
- Optical Quality Glass Lens
- Flat, Space Efficient Profile
- Two Axis Mount for Easy & Accurate Aiming
- Pair Packs Include Pre-Terminated Relay Wiring Harness with Waterproof Connectors
- For Off-Road Use Only