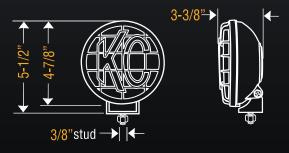

## DIMENSIONS

### KC APOLLO PRO 5 INCH DRIVING BEAM

| Pair Pack | Single Light |                 |        | Beam  |             |        |        |        |
|-----------|--------------|-----------------|--------|-------|-------------|--------|--------|--------|
| Part #    | Part #       | Beam Type/Color | Finish | Watts | Candlepower | Width  | Height | Depth  |
| 451       | 1451         | Driving - Clear | Black  | 55    | 45,000      | 4.875" | 5.50"  | 3.375" |