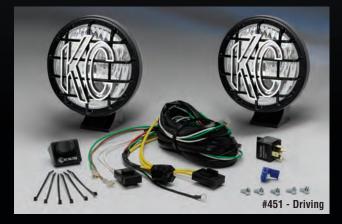

# **5" APOLLO PRO DRIVING**

## **FEATURES**

- 55-Watt Halogen Bulb
- 45,000 Candlepower
- Tough 5" Diameter Black Polymax Housing with **Built-In Protective Stone Guard**
- Computer Designed Polished Reflector
- Optical Quality Glass Lens
- Flat, Space Efficient Profile
- Two Axis Mount for Easy & Accurate Aiming
- Pair Packs Include Pre-Terminated Relay Wiring Harness with Waterproof Connectors
- For Off-Road Use Only