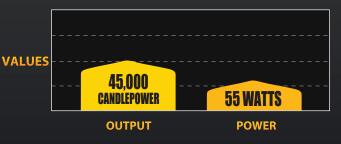

## PERFORMANCE

## **FEATURES**

- 55-Watt Halogen Bulb
- 45,000 Candlepower
- Tough 5" Diameter Black Polymax Housing with **Built-In Protective Stone Guard**
- Computer Designed Polished Reflector
- Optical Quality Glass Lens
- Flat, Space Efficient Profile
- Two Axis Mount for Easy & Accurate Aiming
- Pair Packs Include Pre-Terminated Relay Wiring Harness with Waterproof Connectors
- For Off-Road Use Only

### KC APOLLO PRO 5 INCH DRIVING BEAM

| Pair Pack | Single Light |                 |        | Beam  |             |        |        |        |
|-----------|--------------|-----------------|--------|-------|-------------|--------|--------|--------|
| Part #    | Part #       | Beam Type/Color | Finish | Watts | Candlepower | Width  | Height | Depth  |
| 451       | 1451         | Driving - Clear | Black  | 55    | 45,000      | 4.875" | 5.50"  | 3.375" |