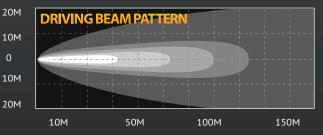

## PERFORMANCE



## DIMENSIONS





# **5" APOLLO PRO DRIVING**

## **FEATURES**

- 55-Watt Halogen Bulb
- 45,000 Candlepower
- Tough 5" Diameter Black Polymax Housing with **Built-In Protective Stone Guard**
- Computer Designed Polished Reflector
- Optical Quality Glass Lens
- Flat, Space Efficient Profile
- Two Axis Mount for Easy & Accurate Aiming
- Pair Packs Include Pre-Terminated Relay Wiring Harness with Waterproof Connectors
- For Off-Road Use Only

### KC APOLLO PRO 5 INCH DRIVING BEAM

| Pair Pack | Single Light |                 |        | Beam  |             |        |        |        |
|-----------|--------------|-----------------|--------|-------|-------------|--------|--------|--------|
| Part #    | Part #       | Beam Type/Color | Finish | Watts | Candlepower | Width  |