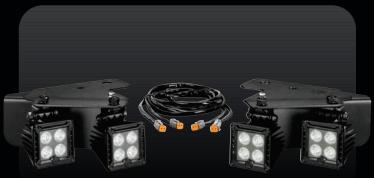

### **FEATURES**

- **Specially Designed for Ford Raptors and Provides Custom Looking Appearance**
- **Fits Bumper Opening**
- System Includes Four LZR CUBE Driving Lights
- Each 20-Watt 4-LED Light Rated at 2,600 Lumens Output
- Heavy Duty Mounting Brackets Help Shield Back of the Lights from Mud and Debris
- No Drilling Required for Installation
- **Includes Pre-terminated Wiring Harness with Waterproof Connectors and Easily Connects into** the Factory Auxiliary Switch Harness
- For Off-Road Use Only

Part #340 KC LZR Quad CUBE System for Ford Raptors