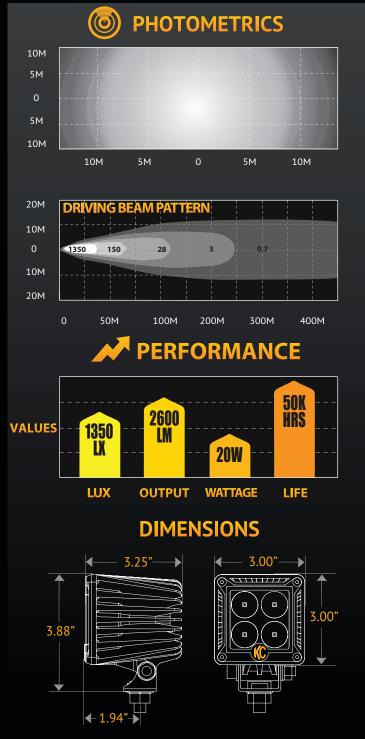

## KC LZR CUBE Specifications

| System | **Single Light |                   |              |            |       |        |       |        |       |
|--------|----------------|-------------------|--------------|------------|-------|--------|-------|--------|-------|
| Part # | Part #         | Model/Description | Beam Pattern | # of LED's | Watts | Lumens | Width | Height | Depth |
| 340    | 1310           | 3" LZR Cube       | Driving      | 4          | 20    | 2600   | 3.00" | 3.88"  | 3.25" |