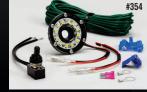

KC CYCLONE LED

- · Resistant to moisture and dust
- IP68 Rated

| Part # | MODEL/Description                                                                                                                        | Lens Color          | Beam Pattern       | Wattage/LED Type | Volts | Amps      | Lumens | Width | Depth |
|--------|------------------------------------------------------------------------------------------------------------------------------------------|---------------------|--------------------|------------------|-------|-----------|--------|-------|-------|
| 1350   | Cyclone LED Light                                                                                                                        | Clear               | Flood              | 5w SMD5630       | 6-16  | 0.25-0.55 | 516    | 2.20" | 0.53" |
| 1351   | Cyclone LED Light                                                                                                                        | Diffused            | Flood              | 5w SMD5630       | 6-16  | 0.25-0.55 | 516    | 2.20" | 0.53" |
| 1352   | Cyclone LED Light                                                                                                                        | Amber               | Flood              | 5w SMD5630       | 6-16  | 0.25-0.55 | 516    | 2.20" | 0.53" |
| 1353   | Cyclone LED Light                                                                                                                        | Red                 | Flood              | 5w SMD5630       | 6-16  | 0.25-0.55 | 516    | 2.20" | 0.53" |
| 1354   | Cyclone LED Light                                                                                                                        | Blue                | Flood              | 5w SMD5630       | 6-16  | 0.25-0.55 | 516    | 2.20" | 0.53" |
| 1355   | Cyclone LED Light                                                                                                                        | Green               | Flood              | 5w SMD5630       | 6-16  | 0.25-0.55 | 516    | 2.20" | 0.53" |
| 354    | Cyclone LED Universal Under Hood Lighting Kit - One Clear Cyclone LED Light, wiring harness with weatherproof switch, mounting hardware  |                     |                    |                  |       |           |        |       |       |
| 355    | Cyclone LED Universal Under Hood Lighting Kit – Two Clear Cyclone LED Lights, wiring harness with weatherproof switch, mounting hardware |                     |                    |                  |       |           |        |       |       |
| 1356   | Cyclone Tube Mount Adapter Kit – fits 1.75"-3" dia. tubes (includes strap)                                                               |                     |                    |                  |       |           |        |       |       |
| 13561  | Cyclone Tube Mount A                                                                                                                     | dapter Kit – fits 1 | "-1.75" dia. tubes | (includes strap) |       |           |        |       |       |
| 13562  | Cyclone Tube Mount A                                                                                                                     | danter (no stran)   | t                  |                  |       |           |        |       |       |