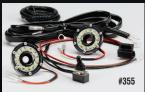

KC CYCLONE LED

- · Resistant to moisture and dust
- IP68 Rated

| Part # | MODEL/Description                                                                                                                        | Lens Color          | Beam Pattern       | Wattage/LED Type | Volts | Amps      | Lumens | Width | Depth |
|--------|------------------------------------------------------------------------------------------------------------------------------------------|---------------------|--------------------|------------------|-------|-----------|--------|-------|-------|
| 1350   | Cyclone LED Light                                                                                                                        | Clear               | Flood              | 5w SMD5630       | 6-16  | 0.25-0.55 | 516    | 2.20" | 0.53" |
| 1351   | Cyclone LED Light                                                                                                                        | Diffused            | Flood              | 5w SMD5630       | 6-16  | 0.25-0.55 | 516    | 2.20" | 0.53" |
| 1352   | Cyclone LED Light                                                                                                                        | Amber               | Flood              | 5w SMD5630       | 6-16  | 0.25-0.55 | 516    | 2.20" | 0.53" |
| 1353   | Cyclone LED Light                                                                                                                        | Red                 | Flood              | 5w SMD5630       | 6-16  | 0.25-0.55 | 516    | 2.20" | 0.53" |
| 1354   | Cyclone LED Light                                                                                                                        | Blue                | Flood              | 5w SMD5630       | 6-16  | 0.25-0.55 | 516    | 2.20" | 0.53" |
| 1355   | Cyclone LED Light                                                                                                                        | Green               | Flood              | 5w SMD5630       | 6-16  | 0.25-0.55 | 516    | 2.20" | 0.53" |
| 354    | Cyclone LED Universal Under Hood Lighting Kit - One Clear Cyclone LED Light, wiring harness with weatherproof switch, mounting hardware  |                     |                    |                  |       |           |        |       |       |
| 355    | Cyclone LED Universal Under Hood Lighting Kit – Two Clear Cyclone LED Lights, wiring harness with weatherproof switch, mounting hardware |                     |                    |                  |       |           |        |       |       |
| 1356   | Cyclone Tube Mount Adapter Kit – fits 1.75"-3" dia. tubes (includes strap)                                                               |                     |                    |                  |       |           |        |       |       |
| 13561  | Cyclone Tube Mount A                                                                                                                     | dapter Kit – fits 1 | "-1.75" dia. tubes | (includes strap) |       |           |        |       |       |
| 13562  | Cyclone Tube Mount A                                                                                                                     | danter (no stran)   | t                  |                  |       |           |        |       |       |