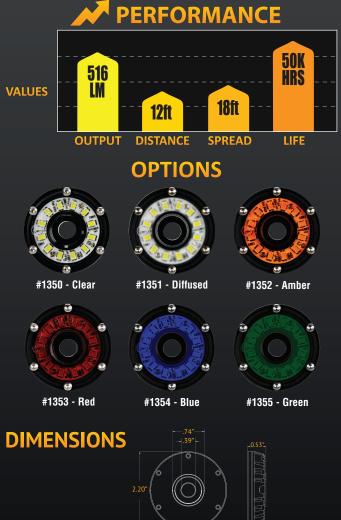

## **FEATURES**

- 2.2" Diameter Multi-Functional Auxiliary LED Light
- 12 SMD 5630 LEDs Per Light
- Each Light Rated at 5-Watts, 516 Lumens and 0.25 to 0.55 **Amps Depending on Voltage**
- Operates on 6 to 16 Volts
- Attaches via Dzus Clip or other Simple Hardware
- Flood Light Pattern
- Lens Options: Clear, Diffused, Amber, Red, Blue, Green
- Die-Cast Aluminum Housing
- Protected Against RFI/EMC Interference
- 50,000 Hour LED Life

KC CYCLONE LED

- · Resistant to moisture and dust
- IP68 Rated

| Part # | MODEL/Description                                                                                                                        | Lens Color          | Beam Pattern       | Wattage/LED Type | Volts | Amps      | Lumens | Width | Depth |
|--------|------------------------------------------------------------------------------------------------------------------------------------------|---------------------|--------------------|------------------|-------|-----------|--------|-------|-------|
| 1350   | Cyclone LED Light                                                                                                                        | Clear               | Flood              | 5w SMD5630       | 6-16  | 0.25-0.55 | 516    | 2.20" | 0.53" |
| 1351   | Cyclone LED Light                                                                                                                        | Diffused            | Flood              | 5w SMD5630       | 6-16  | 0.25-0.55 | 516    | 2.20" | 0.53" |
| 1352   | Cyclone LED Light                                                                                                                        | Amber               | Flood              | 5w SMD5630       | 6-16  | 0.25-0.55 | 516    | 2.20" | 0.53" |
| 1353   | Cyclone LED Light                                                                                                                        | Red                 | Flood              | 5w SMD5630       | 6-16  | 0.25-0.55 | 516    | 2.20" | 0.53" |
| 1354   | Cyclone LED Light                                                                                                                        | Blue                | Flood              | 5w SMD5630       | 6-16  | 0.25-0.55 | 516    | 2.20" | 0.53" |
| 1355   | Cyclone LED Light                                                                                                                        | Green               | Flood              | 5w SMD5630       | 6-16  | 0.25-0.55 | 516    | 2.20" | 0.53" |
| 354    | Cyclone LED Universal Under Hood Lighting Kit - One Clear Cyclone LED Light, wiring harness with weatherproof switch, mounting hardware  |                     |                    |                  |       |           |        |       |       |
| 355    | Cyclone LED Universal Under Hood Lighting Kit – Two Clear Cyclone LED Lights, wiring harness with weatherproof switch, mounting hardware |                     |                    |                  |       |           |        |       |       |
| 1356   | Cyclone Tube Mount Adapter Kit – fits 1.75"-3" dia. tubes (includes strap)                                                               |                     |                    |                  |       |           |        |       |       |
| 13561  | Cyclone Tube Mount A                                                                                                                     | dapter Kit – fits 1 | "-1.75" dia. tubes | (includes strap) |       |           |        |       |       |
| 13562  | Cyclone Tube Mount A                                                                                                                     | danter (no stran)   | t                  |                  |       |           |        |       |       |