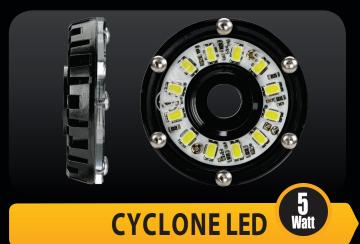

## KCHILITES CYCLONE LED

## **FEATURES**

- 2.2" Diameter Multi-Functional Auxiliary LED Light
- 12 SMD 5630 LEDs Per Light
- Each Light Rated at 5-Watts, 516 Lumens and 0.25 to 0.55 **Amps Depending on Voltage**
- Operates on 6 to 16 Volts
- Attaches via Dzus Clip or other Simple Hardware
- Flood Light Pattern
- Lens Options: Clear, Diffused, Amber, Red, Blue, Green
- Die-Cast Aluminum Housing
- Protected Against RFI/EMC Interference
- 50,000 Hour LED Life

KC CYCLONE LED

- · Resistant to moisture and dust
- IP68 Rated

| Part # | MODEL/Description                                                                                                                        | Lens Color          | Beam Pattern       | Wattage/LED Type | Volts | Amps      | Lumens | Width | Depth |
|--------|------------------------------------------------------------------------------------------------------------------------------------------|---------------------|--------------------|------------------|-------|-----------|--------|-------|-------|
| 1350   | Cyclone LED Light                                                                                                                        | Clear               | Flood              | 5w SMD5630       | 6-16  | 0.25-0.55 | 516    | 2.20" | 0.53" |
| 1351   | Cyclone LED Light                                                                                                                        | Diffused            | Flood              | 5w SMD5630       | 6-16  | 0.25-0.55 | 516    | 2.20" | 0.53" |
| 1352   | Cyclone LED Light                                                                                                                        | Amber               | Flood              | 5w SMD5630       | 6-16  | 0.25-0.55 | 516    | 2.20" | 0.53" |
| 1353   | Cyclone LED Light                                                                                                                        | Red                 | Flood              | 5w SMD5630       | 6-16  | 0.25-0.55 | 516    | 2.20" | 0.53" |
| 1354   | Cyclone LED Light                                                                                                                        | Blue                | Flood              | 5w SMD5630       | 6-16  | 0.25-0.55 | 516    | 2.20" | 0.53" |
| 1355   | Cyclone LED Light                                                                                                                        | Green               | Flood              | 5w SMD5630       | 6-16  | 0.25-0.55 | 516    | 2.20" | 0.53" |
| 354    | Cyclone LED Universal Under Hood Lighting Kit - One Clear Cyclone LED Light, wiring harness with weatherproof switch, mounting hardware  |                     |                    |                  |       |           |        |       |       |
| 355    | Cyclone LED Universal Under Hood Lighting Kit – Two Clear Cyclone LED Lights, wiring harness with weatherproof switch, mounting hardware |                     |                    |                  |       |           |        |       |       |
| 1356   | Cyclone Tube Mount Adapter Kit – fits 1.75"-3" dia. tubes (includes strap)                                                               |                     |                    |                  |       |           |        |       |       |
| 13561  | Cyclone Tube Mount A                                                                                                                     | dapter Kit – fits 1 | "-1.75" dia. tubes | (includes strap) |       |           |        |       |       |
| 13562  | Cyclone Tube Mount A                                                                                                                     | danter (no stran)   | t                  |                  |       |           |        |       |       |