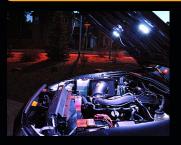

KC CYCLONE LED

- · Resistant to moisture and dust
- IP68 Rated

| Part # | MODEL/Description                                                                                                                        | Lens Color          | Beam Pattern       | Wattage/LED Type | Volts | Amps      | Lumens | Width | Depth |
|--------|------------------------------------------------------------------------------------------------------------------------------------------|---------------------|--------------------|------------------|-------|-----------|--------|-------|-------|
| 1350   | Cyclone LED Light                                                                                                                        | Clear               | Flood              | 5w SMD5630       | 6-16  | 0.25-0.55 | 516    | 2.20" | 0.53" |
| 1351   | Cyclone LED Light                                                                                                                        | Diffused            | Flood              | 5w SMD5630       | 6-16  | 0.25-0.55 | 516    | 2.20" | 0.53" |
| 1352   | Cyclone LED Light                                                                                                                        | Amber               | Flood              | 5w SMD5630       | 6-16  | 0.25-0.55 | 516    | 2.20" | 0.53" |
| 1353   | Cyclone LED Light                                                                                                                        | Red                 | Flood              | 5w SMD5630       | 6-16  | 0.25-0.55 | 516    | 2.20" | 0.53" |
| 1354   | Cyclone LED Light                                                                                                                        | Blue                | Flood              | 5w SMD5630       | 6-16  | 0.25-0.55 | 516    | 2.20" | 0.53" |
| 1355   | Cyclone LED Light                                                                                                                        | Green               | Flood              | 5w SMD5630       | 6-16  | 0.25-0.55 | 516    | 2.20" | 0.53" |
| 354    | Cyclone LED Universal Under Hood Lighting Kit - One Clear Cyclone LED Light, wiring harness with weatherproof switch, mounting hardware  |                     |                    |                  |       |           |        |       |       |
| 355    | Cyclone LED Universal Under Hood Lighting Kit – Two Clear Cyclone LED Lights, wiring harness with weatherproof switch, mounting hardware |                     |                    |                  |       |           |        |       |       |
| 1356   | Cyclone Tube Mount Adapter Kit – fits 1.75"-3" dia. tubes (includes strap)                                                               |                     |                    |                  |       |           |        |       |       |
| 13561  | Cyclone Tube Mount A                                                                                                                     | dapter Kit – fits 1 | "-1.75" dia. tubes | (includes strap) |       |           |        |       |       |
| 13562  | Cyclone Tube Mount A                                                                                                                     | danter (no stran)   | t                  |                  |       |           |        |       |       |