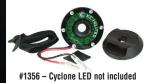

KC CYCLONE LED

- · Resistant to moisture and dust
- IP68 Rated

| Part # | MODEL/Description                                                                                                                        | Lens Color          | Beam Pattern       | Wattage/LED Type | Volts | Amps      | Lumens | Width | Depth |
|--------|------------------------------------------------------------------------------------------------------------------------------------------|---------------------|--------------------|------------------|-------|-----------|--------|-------|-------|
| 1350   | Cyclone LED Light                                                                                                                        | Clear               | Flood              | 5w SMD5630       | 6-16  | 0.25-0.55 | 516    | 2.20" | 0.53" |
| 1351   | Cyclone LED Light                                                                                                                        | Diffused            | Flood              | 5w SMD5630       | 6-16  | 0.25-0.55 | 516    | 2.20" | 0.53" |
| 1352   | Cyclone LED Light                                                                                                                        | Amber               | Flood              | 5w SMD5630       | 6-16  | 0.25-0.55 | 516    | 2.20" | 0.53" |
| 1353   | Cyclone LED Light                                                                                                                        | Red                 | Flood              | 5w SMD5630       | 6-16  | 0.25-0.55 | 516    | 2.20" | 0.53" |
| 1354   | Cyclone LED Light                                                                                                                        | Blue                | Flood              | 5w SMD5630       | 6-16  | 0.25-0.55 | 516    | 2.20" | 0.53" |
| 1355   | Cyclone LED Light                                                                                                                        | Green               | Flood              | 5w SMD5630       | 6-16  | 0.25-0.55 | 516    | 2.20" | 0.53" |
| 354    | Cyclone LED Universal Under Hood Lighting Kit - One Clear Cyclone LED Light, wiring harness with weatherproof switch, mounting hardware  |                     |                    |                  |       |           |        |       |       |
| 355    | Cyclone LED Universal Under Hood Lighting Kit – Two Clear Cyclone LED Lights, wiring harness with weatherproof switch, mounting hardware |                     |                    |                  |       |           |        |       |       |
| 1356   | Cyclone Tube Mount Adapter Kit – fits 1.75"-3" dia. tubes (includes strap)                                                               |                     |                    |                  |       |           |        |       |       |
| 13561  | Cyclone Tube Mount A                                                                                                                     | dapter Kit – fits 1 | "-1.75" dia. tubes | (includes strap) |       |           |        |       |       |
| 13562  | Cyclone Tube Mount A                                                                                                                     | danter (no stran)   | t                  |                  |       |           |        |       |       |