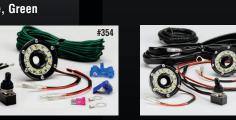

KC CYCLONE LED

- · Resistant to moisture and dust
- IP68 Rated

| Part # | MODEL/Description                                                                                                                        | Lens Color          | Beam Pattern       | Wattage/LED Type | Volts | Amps      | Lumens | Width | Depth |
|--------|------------------------------------------------------------------------------------------------------------------------------------------|---------------------|--------------------|------------------|-------|-----------|--------|-------|-------|
| 1350   | Cyclone LED Light                                                                                                                        | Clear               | Flood              | 5w SMD5630       | 6-16  | 0.25-0.55 | 516    | 2.20" | 0.53" |
| 1351   | Cyclone LED Light                                                                                                                        | Diffused            | Flood              | 5w SMD5630       | 6-16  | 0.25-0.55 | 516    | 2.20" | 0.53" |
| 1352   | Cyclone LED Light                                                                                                                        | Amber               | Flood              | 5w SMD5630       | 6-16  | 0.25-0.55 | 516    | 2.20" | 0.53" |
| 1353   | Cyclone LED Light                                                                                                                        | Red                 | Flood              | 5w SMD5630       | 6-16  | 0.25-0.55 | 516    | 2.20" | 0.53" |
| 1354   | Cyclone LED Light                                                                                                                        | Blue                | Flood              | 5w SMD5630       | 6-16  | 0.25-0.55 | 516    | 2.20" | 0.53" |
| 1355   | Cyclone LED Light                                                                                                                        | Green               | Flood              | 5w SMD5630       | 6-16  | 0.25-0.55 | 516    | 2.20" | 0.53" |
| 354    | Cyclone LED Universal Under Hood Lighting Kit - One Clear Cyclone LED Light, wiring harness with weatherproof switch, mounting hardware  |                     |                    |                  |       |           |        |       |       |
| 355    | Cyclone LED Universal Under Hood Lighting Kit – Two Clear Cyclone LED Lights, wiring harness with weatherproof switch, mounting hardware |                     |                    |                  |       |           |        |       |       |
| 1356   | Cyclone Tube Mount Adapter Kit – fits 1.75"-3" dia. tubes (includes strap)                                                               |                     |                    |                  |       |           |        |       |       |
| 13561  | Cyclone Tube Mount A                                                                                                                     | dapter Kit – fits 1 | "-1.75" dia. tubes | (includes strap) |       |           |        |       |       |
| 13562  | Cyclone Tube Mount A                                                                                                                     | danter (no stran)   | t                  |                  |       |           |        |       |       |